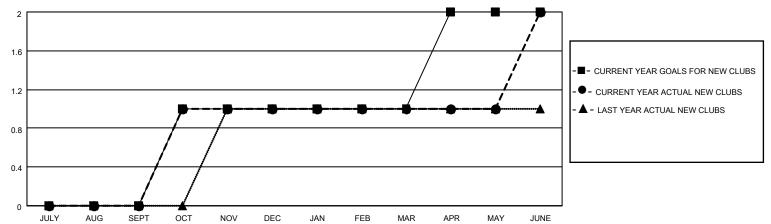

| 0           | 0             | JULY/AUG/SEPT         | 50                    | 42                      | 15                                                 |  |
| OCT/NOV/DEC   | 1             | 1           | 0             | OCT/NOV/DEC           | 50                    | 75                      | 80                                                 |  |
| JAN/FEB/MAR   | 0             | 0           | 2             | JAN/FEB/MAR           | 50                    | 50                      | 76                                                 |  |
| APR/MAY/JUNE  | 1             | 1           | 1             | APR/MAY/JUNE          | 20                    | 119                     | 125                                                |  |

### GOALS AND ACTUAL NEW CLUBS CUMULATIVE



### GOALS AND ACTUAL MEMBERS CUMULATIVE



| DROPPED CLUBS: 3 |     | 45 CLUBS OF 78 ADDED 1 OR MORE<br>NEW MEMBERS | GENDER DISTRIBUTION  MALE 695 (36.24%) |                |     |
|------------------|-----|-----------------------------------------------|----------------------------------------|----------------|-----|
|                  |     |                                               | FEMALE                                 | 1,223 (63.76%) |     |
| DROPPED MEMBERS  |     |                                               |                                        | , ,            |     |
| DECEASED         | 22  | OLIOK HERE FOR OURALLATIVE                    | TOTAL FAMILY UNIT MEMBERS              |                | 195 |
| CLUB CANCELLED   | 44  | CLICK HERE FOR CUMULATIVE  MEMBER