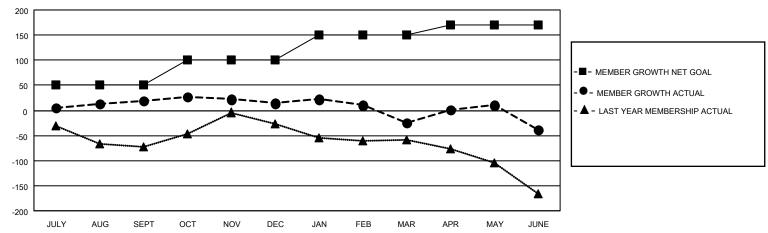

### GOALS AND ACTUAL MEMBERS CUMULATIVE

| DROPPED CLUBS: 3 |     | 45 CLUBS OF 78 ADDED 1 OR MORE<br>NEW MEMBERS | GENDER DISTRIBUTION  MALE 695 (36.24%) |                |     |
|------------------|-----|-----------------------------------------------|----------------------------------------|----------------|-----|
|                  |     |                                               | FEMALE                                 | 1,223 (63.76%) |     |
| DROPPED MEMBERS  |     |                                               |                                        | , ,            |     |
| DECEASED         | 22  | OLIOK HERE FOR OURALLATIVE                    | TOTAL FAMILY UNIT MEMBERS              |                | 195 |
| CLUB CANCELLED   | 44  | CLICK HERE FOR CUMULATIVE  MEMBERSHIP DATA    |                                        |                |     |
| OTHER            | 230 |                                               | FAMILY MEMBERS PAYING HALF DUES        |                | 103 |
| TOTAL            | 296 |                                               | DOLO                                   |                |     |